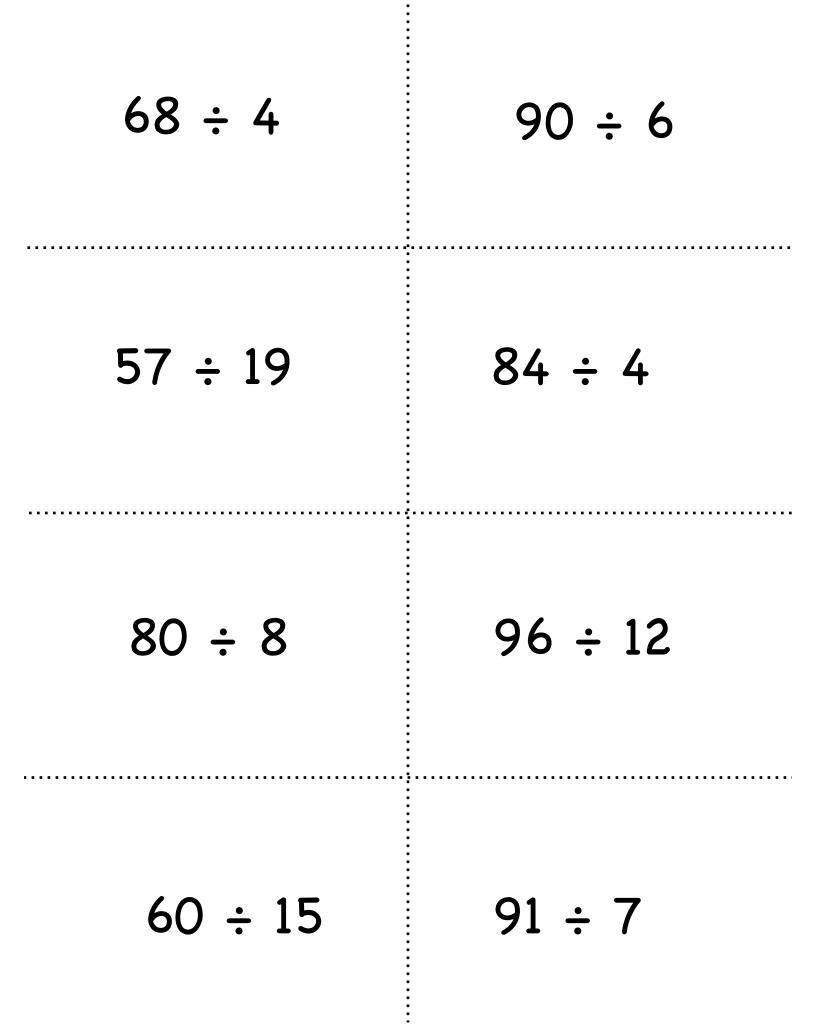

## Estimate & Compare Quotients

Materials: expression cards (cut out), recording sheet (below)

## **Directions:**

- 1. Shuffle the cards and place them face down.
- 2. Player 1 draws two cards. Come up with an estimate for each expression shown on the cards and determine which of the two has the greatest value. Record your answers on the sheet below.
- 3. Player 2 gives feedback. If correct, player 1 keeps the cards, otherwise the player must return the cards.
- 4. Take turns and continue steps 2-3 until no cards are left.
- 5. The player with the most cards wins

| Fluyer I           |                    |                                    |                    |                    |                                    |  |
|--------------------|--------------------|------------------------------------|--------------------|--------------------|------------------------------------|--|
| Card 1<br>Estimate | Card 2<br>Estimate | Which<br>expression<br>is greater? | Card 1<br>Estimate | Card 2<br>Estimate | Which<br>expression<br>is greater? |  |
|                    |                    |                                    |                    |                    |                                    |  |
|                    |                    |                                    |                    |                    |                                    |  |
|                    |                    |                                    |                    |                    |                                    |  |
|                    |                    |                                    |                    |                    |                                    |  |
|                    |                    |                                    |                    |                    |                                    |  |
|                    |                    |                                    |                    |                    |                                    |  |
|                    |                    |                                    |                    |                    |                                    |  |
|                    |                    |                                    |                    |                    |                                    |  |
|                    |                    |                                    |                    |                    |                                    |  |
|                    |                    |                                    |                    |                    |                                    |  |

## Player 1

Player 2

| 92÷4     | 52 ÷ 13  |
|----------|----------|
| 100 ÷ 25 | 100 ÷ 20 |
| 66 ÷ 22  | 84÷7     |
| 65 ÷ 5   | 84 ÷ 12  |

| 72 ÷ 18 | 45 ÷ 15 |
|---------|---------|
| 63÷3    | 88 ÷ 22 |
| 72÷3    | 69÷3    |
| 96 ÷ 24 | 78 ÷ 6  |