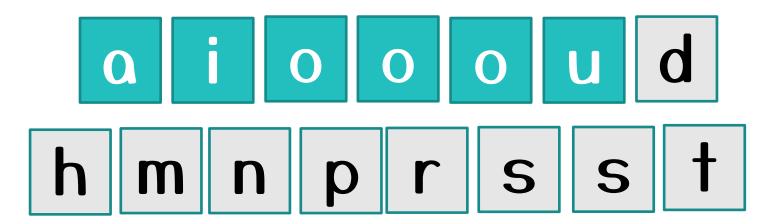

## Compare It

Cut out the letters or write them on scrap pieces of paper. Use them to build words with 3 letters, 4 letters, 5 letters, 6 letters, and 15 letters. Write the words in the column that matches the number of letters in the word. (An example is done for you with the word out.)

| 3 letters | 4 letters | 5 letters | 6 letters |
|-----------|-----------|-----------|-----------|
| out       |           |           |           |
|           |           |           |           |
|           |           |           |           |
|           |           |           |           |
|           |           |           |           |

| The Mystery word is        |                   |                |                     |
|----------------------------|-------------------|----------------|---------------------|
| Hint: it is a 15 letter wo | ord that means yo | ou enjoy doing | outdoor activities. |